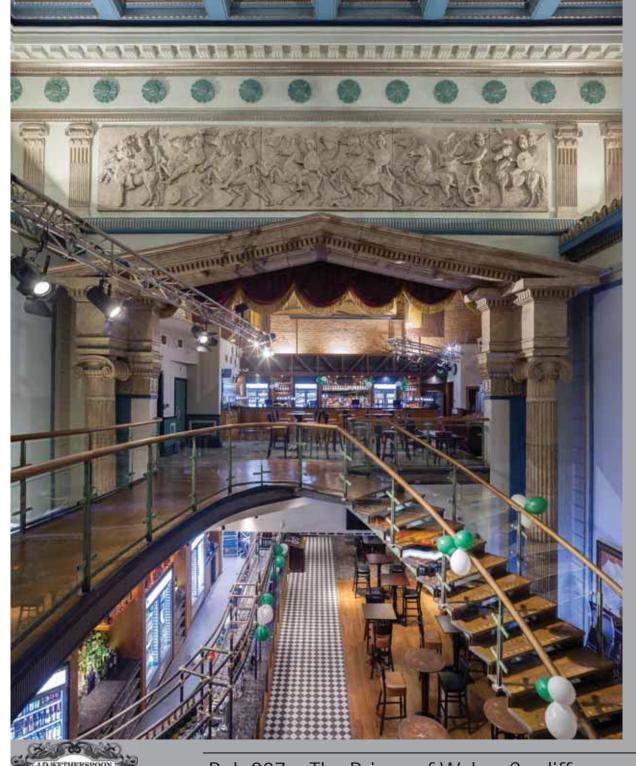

## THE JOHN RUSSELL FOX WETHERSPOON

Pub 291 – The Thomas Ingoldsby, Canterbury (Hotel and Pub Refurb)

Pub 5954 – Man in the Moon, Newport (Isle of Wight - Garden)

Pub 207 – The Prince of Wales, Cardiff