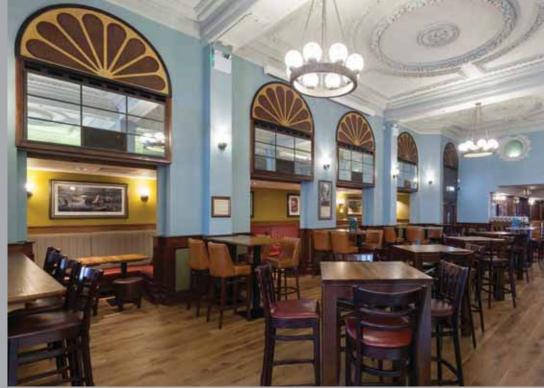

## THE JOHN RUSSELL FOX WETHERSPOON

Pub 291 – The Thomas Ingoldsby, Canterbury (Hotel and Pub Refurb)

Pub 5954 – Man in the Moon, Newport (Isle of Wight - Garden)

Pub 207 – The Prince of Wales, Cardiff