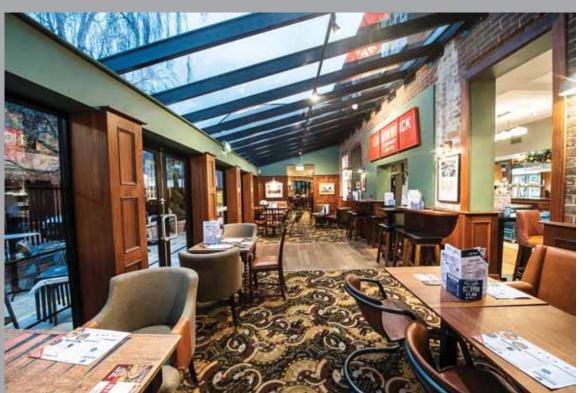

New Pub Openings, Hotels & Refurbishments

## 1. New Pub Openings



















































Pub7426 – Captain Ridley's Shooting Party, Bletchley



































































## 2. New Hotels & Pub Developments





Pub 1155 – The Panniers, Barnstaple (Extension & Refurbishment)

















Pub 234 – The Perkin Warbeck, Taunton (Pub refurb, Garden & Roof Garden)

























Pub 210 – The Troll Cart, Great Yarmouth (Pub Refurbishment and New Hotel)



























Pub 19 – The Red Lion, Gatwick Airport (Extension)



## THE JOHN RUSSELL FOX WETHERSPOON











Pub 291 – The Thomas Ingoldsby, Canterbury (Hotel and Pub Refurb)























Pub 5954 – Man in the Moon, Newport (Isle of Wight - Garden)









Pub 207 – The Prince of Wales, Cardiff