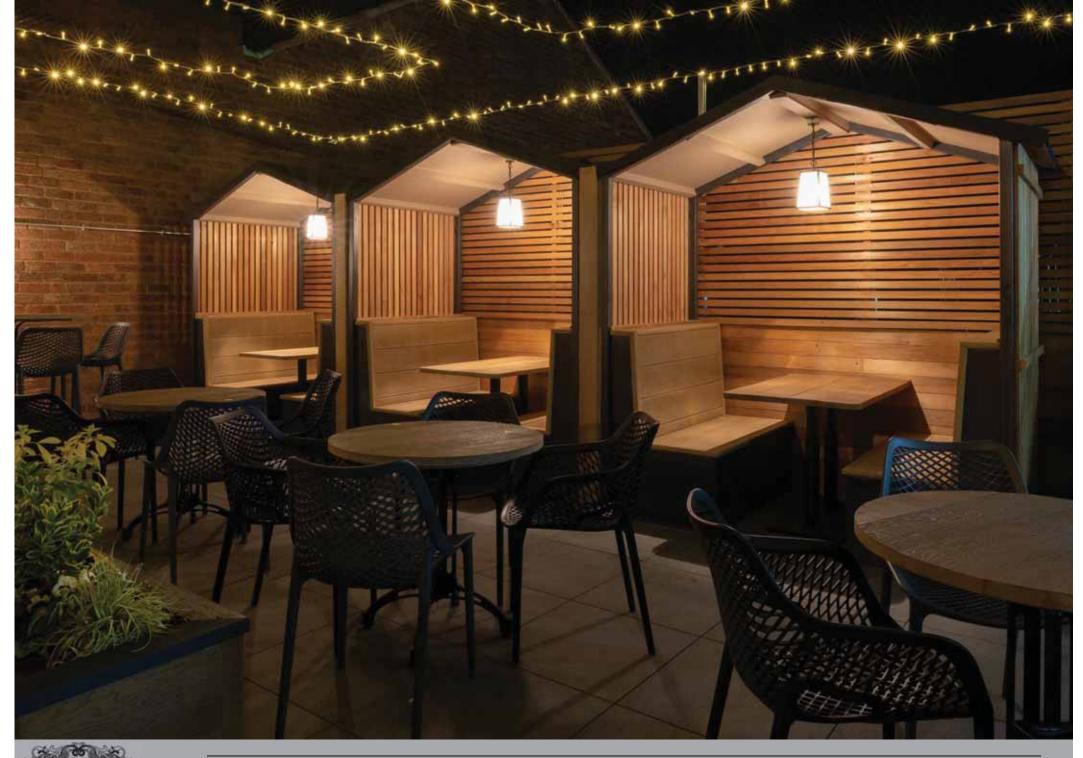

## THE JOHN RUSSELL FOX WETHERSPOON

Pub 291 – The Thomas Ingoldsby, Canterbury (Hotel and Pub Refurb)

Pub 5954 – Man in the Moon, Newport (Isle of Wight - Garden)

Pub 207 – The Prince of Wales, Cardiff