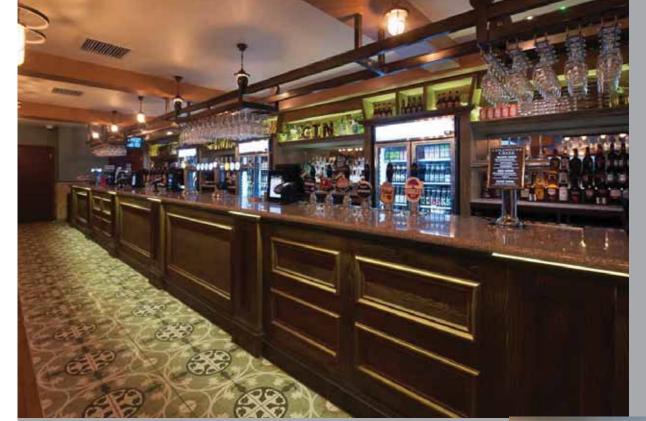

New Pub Openings, Hotels & Refurbishments

## 1. New Pub Openings



















































Pub7426 – Captain Ridley's Shooting Party, Bletchley



































































## 2. New Hotels & Pub Developments





Pub 1155 – The Panniers, Barnstaple (Extension & Refurbishment)

















Pub 234 – The Perkin Warbeck, Taunton (Pub refurb, Garden & Roof Garden)

























Pub 210 – The Troll Cart, Great Yarmouth (Pub Refurbishment and New Hotel)



























Pub 19 – The Red Lion, Gatwick Airport (Extension)



## THE JOHN RUSSELL FOX WETHERSPOON











Pub 291 – The Thomas Ingoldsby, Canterbury (Hotel and Pub Refurb)























Pub 5954 – Man in the Moon, Newport (Isle of Wight - Garden)









Pub 207 – The Prince of Wales, Cardiff