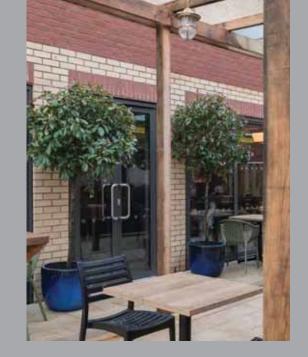

## 2. New Hotels & Pub Developments

Pub 1155 – The Panniers, Barnstaple (Extension & Refurbishment)

Pub 234 – The Perkin Warbeck, Taunton (Pub refurb, Garden & Roof Garden)

Pub 210 – The Troll Cart, Great Yarmouth (Pub Refurbishment and New Hotel)