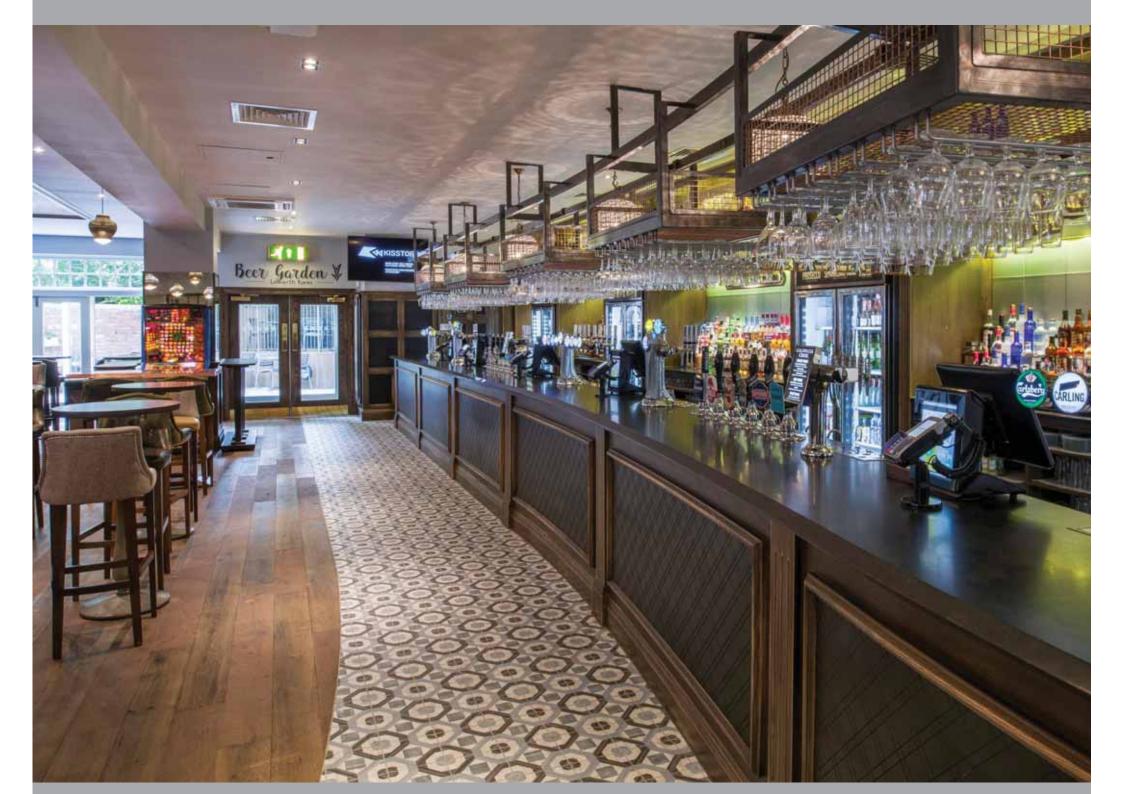

## 2. New Hotels & Pub Developments

Pub 1155 – The Panniers, Barnstaple (Extension & Refurbishment)

Pub 234 – The Perkin Warbeck, Taunton (Pub refurb, Garden & Roof Garden)

Pub 210 – The Troll Cart, Great Yarmouth (Pub Refurbishment and New Hotel)