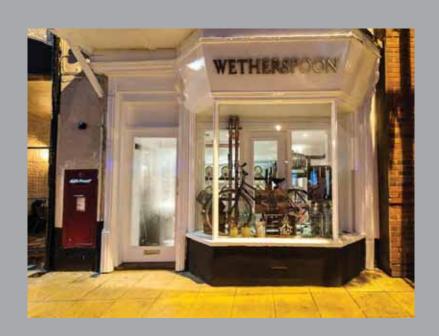

New Pub Openings, Hotels & Refurbishments

## 1. New Pub Openings



















































Pub7426 – Captain Ridley's Shooting Party, Bletchley



































































## 2. New Hotels & Pub Developments





Pub 1155 – The Panniers, Barnstaple (Extension & Refurbishment)

















Pub 234 – The Perkin Warbeck, Taunton (Pub refurb, Garden & Roof Garden)

























Pub 210 – The Troll Cart, Great Yarmouth (Pub Refurbishment and New Hotel)



























Pub 19 – The Red Lion, Gatwick Airport (Extension)



## THE JOHN RUSSELL FOX WETHERSPOON











Pub 291 – The Thomas Ingoldsby, Canterbury (Hotel and Pub Refurb)























Pub 5954 – Man in the Moon, Newport (Isle of Wight - Garden)









Pub 207 – The Prince of Wales, Cardiff