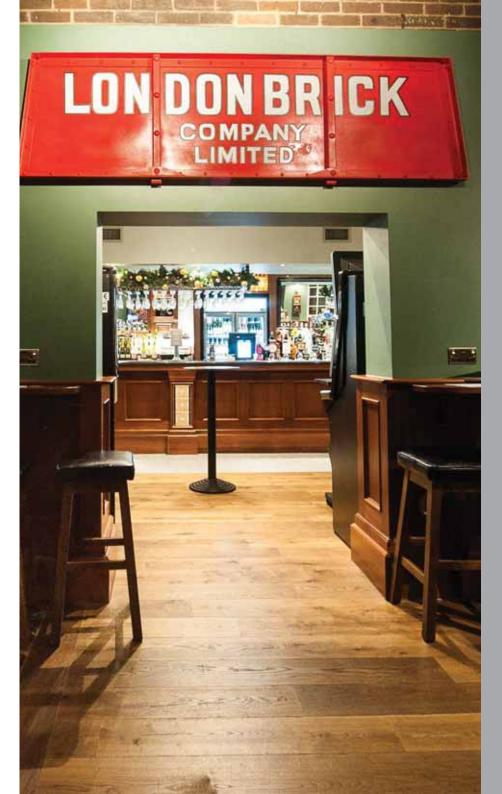

New Pub Openings, Hotels & Refurbishments

## 1. New Pub Openings



















































Pub7426 – Captain Ridley's Shooting Party, Bletchley



































































## 2. New Hotels & Pub Developments





Pub 1155 – The Panniers, Barnstaple (Extension & Refurbishment)

















Pub 234 – The Perkin Warbeck, Taunton (Pub refurb, Garden & Roof Garden)

























Pub 210 – The Troll Cart, Great Yarmouth (Pub Refurbishment and New Hotel)



























Pub 19 – The Red Lion, Gatwick Airport (Extension)



## THE JOHN RUSSELL FOX WETHERSPOON











Pub 291 – The Thomas Ingoldsby, Canterbury (Hotel and Pub Refurb)























Pub 5954 – Man in the Moon, Newport (Isle of Wight - Garden)









Pub 207 – The Prince of Wales, Cardiff