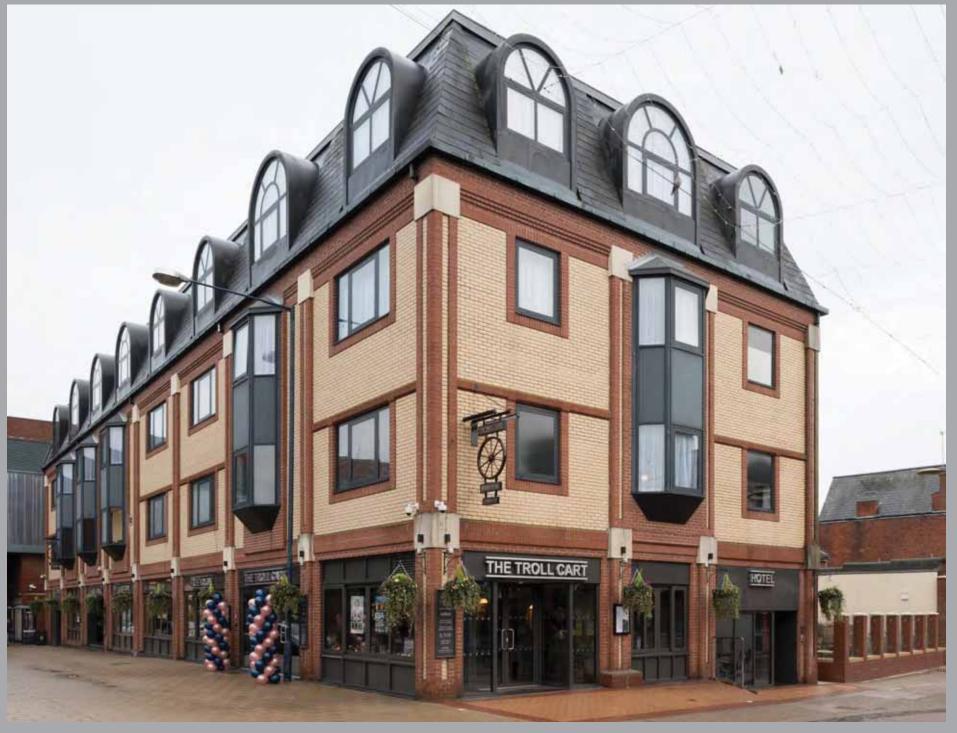

## 2. New Hotels & Pub Developments

Pub 1155 – The Panniers, Barnstaple (Extension & Refurbishment)

Pub 234 – The Perkin Warbeck, Taunton (Pub refurb, Garden & Roof Garden)

Pub 210 – The Troll Cart, Great Yarmouth (Pub Refurbishment and New Hotel)