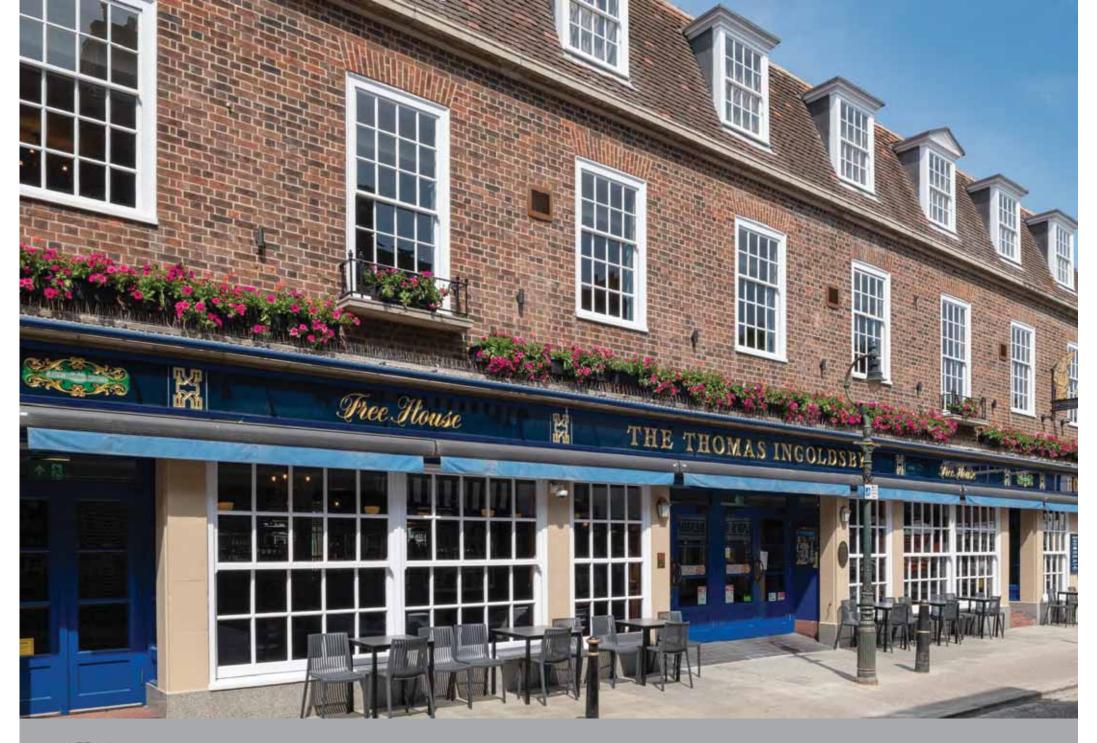

## THE JOHN RUSSELL FOX WETHERSPOON

Pub 291 – The Thomas Ingoldsby, Canterbury (Hotel and Pub Refurb)

Pub 5954 – Man in the Moon, Newport (Isle of Wight - Garden)

Pub 207 – The Prince of Wales, Cardiff