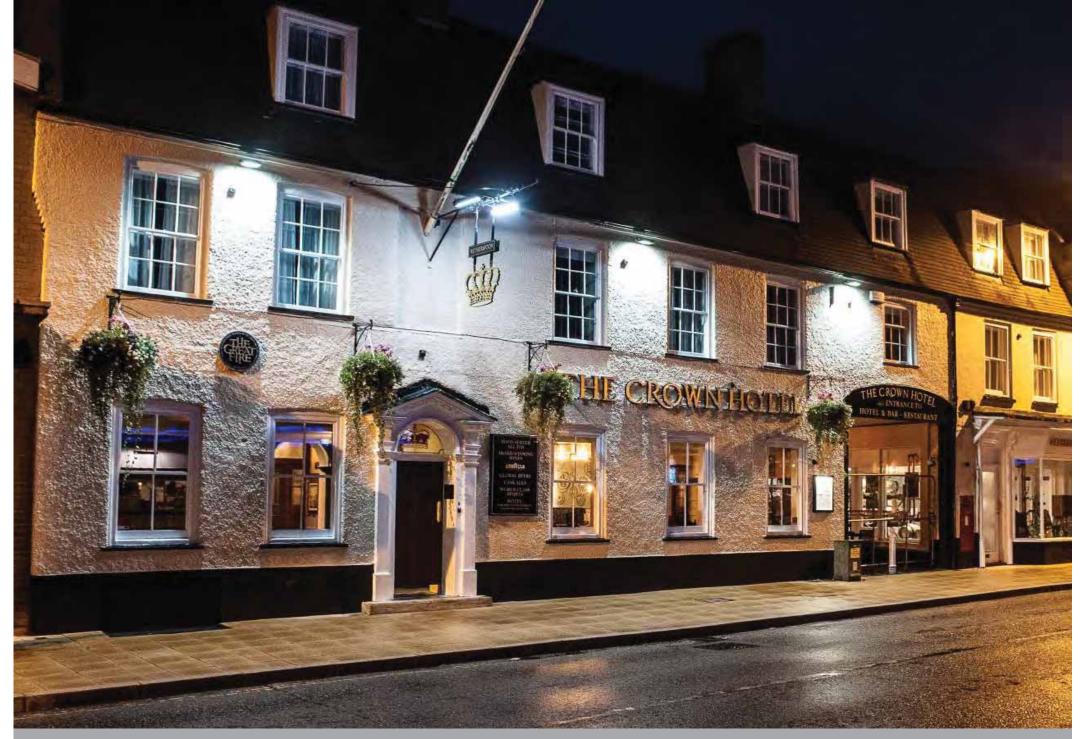

New Pub Openings, Hotels & Refurbishments

## 1. New Pub Openings



















































Pub7426 – Captain Ridley's Shooting Party, Bletchley



































































## 2. New Hotels & Pub Developments





Pub 1155 – The Panniers, Barnstaple (Extension & Refurbishment)

















Pub 234 – The Perkin Warbeck, Taunton (Pub refurb, Garden & Roof Garden)

























Pub 210 – The Troll Cart, Great Yarmouth (Pub Refurbishment and New Hotel)



























Pub 19 – The Red Lion, Gatwick Airport (Extension)



## THE JOHN RUSSELL FOX WETHERSPOON











Pub 291 – The Thomas Ingoldsby, Canterbury (Hotel and Pub Refurb)























Pub 5954 – Man in the Moon, Newport (Isle of Wight - Garden)









Pub 207 – The Prince of Wales, Cardiff