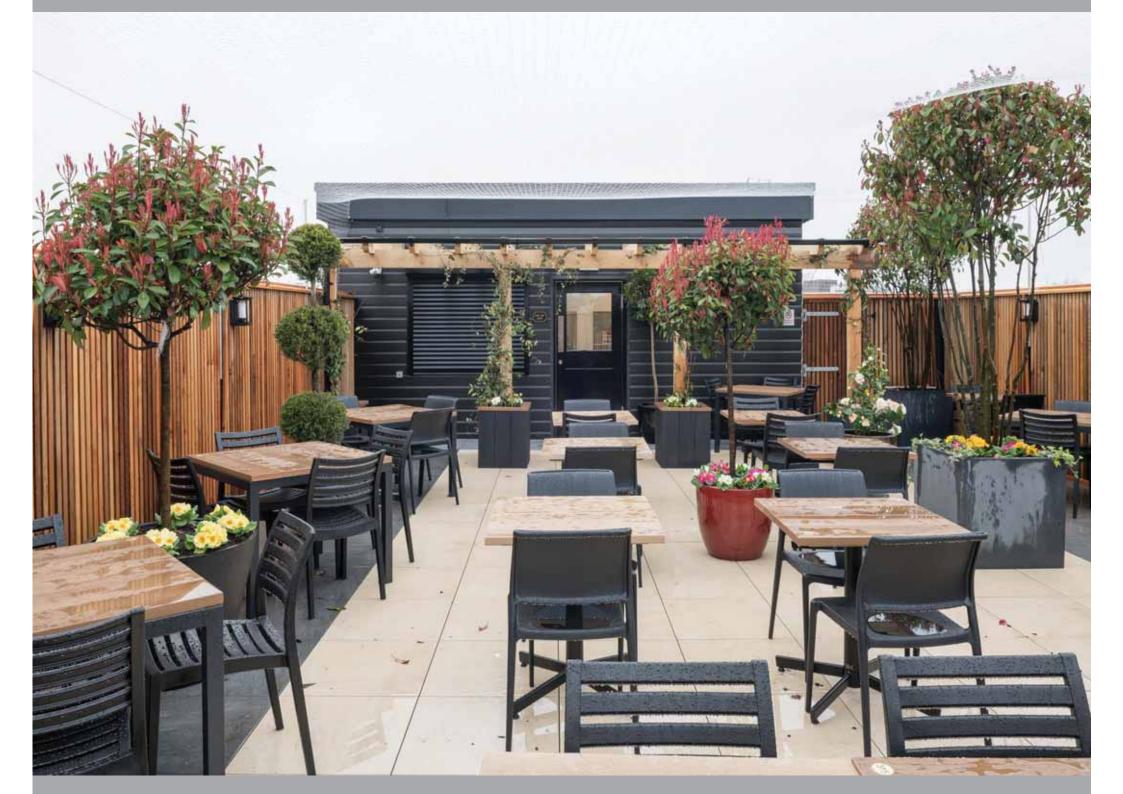

## 2. New Hotels & Pub Developments

Pub 1155 – The Panniers, Barnstaple (Extension & Refurbishment)

Pub 234 – The Perkin Warbeck, Taunton (Pub refurb, Garden & Roof Garden)

Pub 210 – The Troll Cart, Great Yarmouth (Pub Refurbishment and New Hotel)