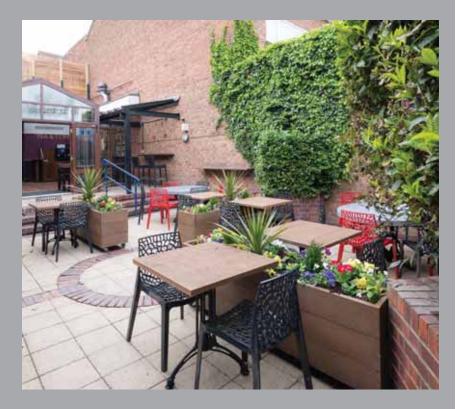

## 2. New Hotels & Pub Developments

Pub 1155 – The Panniers, Barnstaple (Extension & Refurbishment)

Pub 234 – The Perkin Warbeck, Taunton (Pub refurb, Garden & Roof Garden)

Pub 210 – The Troll Cart, Great Yarmouth (Pub Refurbishment and New Hotel)