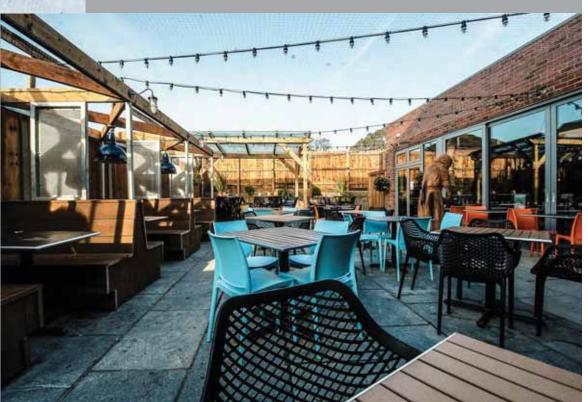

## 2. New Hotels & Pub Developments

Pub 1155 – The Panniers, Barnstaple (Extension & Refurbishment)

Pub 234 – The Perkin Warbeck, Taunton (Pub refurb, Garden & Roof Garden)

Pub 210 – The Troll Cart, Great Yarmouth (Pub Refurbishment and New Hotel)