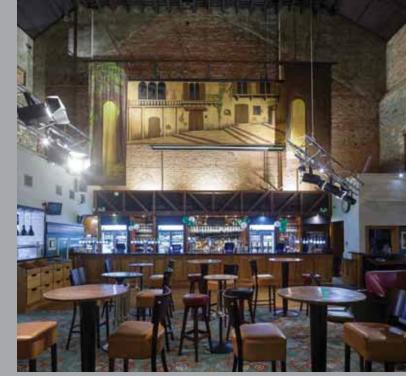

s, Hotels & Refurbishments

## 1. New Pub Openings



















































Pub7426 – Captain Ridley's Shooting Party, Bletchley



































































## 2. New Hotels & Pub Developments





Pub 1155 – The Panniers, Barnstaple (Extension & Refurbishment)

















Pub 234 – The Perkin Warbeck, Taunton (Pub refurb, Garden & Roof Garden)

























Pub 210 – The Troll Cart, Great Yarmouth (Pub Refurbishment and New Hotel)



























Pub 19 – The Red Lion, Gatwick Airport (Extension)



## THE JOHN RUSSELL FOX WETHERSPOON











Pub 291 – The Thomas Ingoldsby, Canterbury (Hotel and Pub Refurb)























Pub 5954 – Man in the Moon, Newport (Isle of Wight - Garden)









Pub 207 – The Prince of Wales, Cardiff