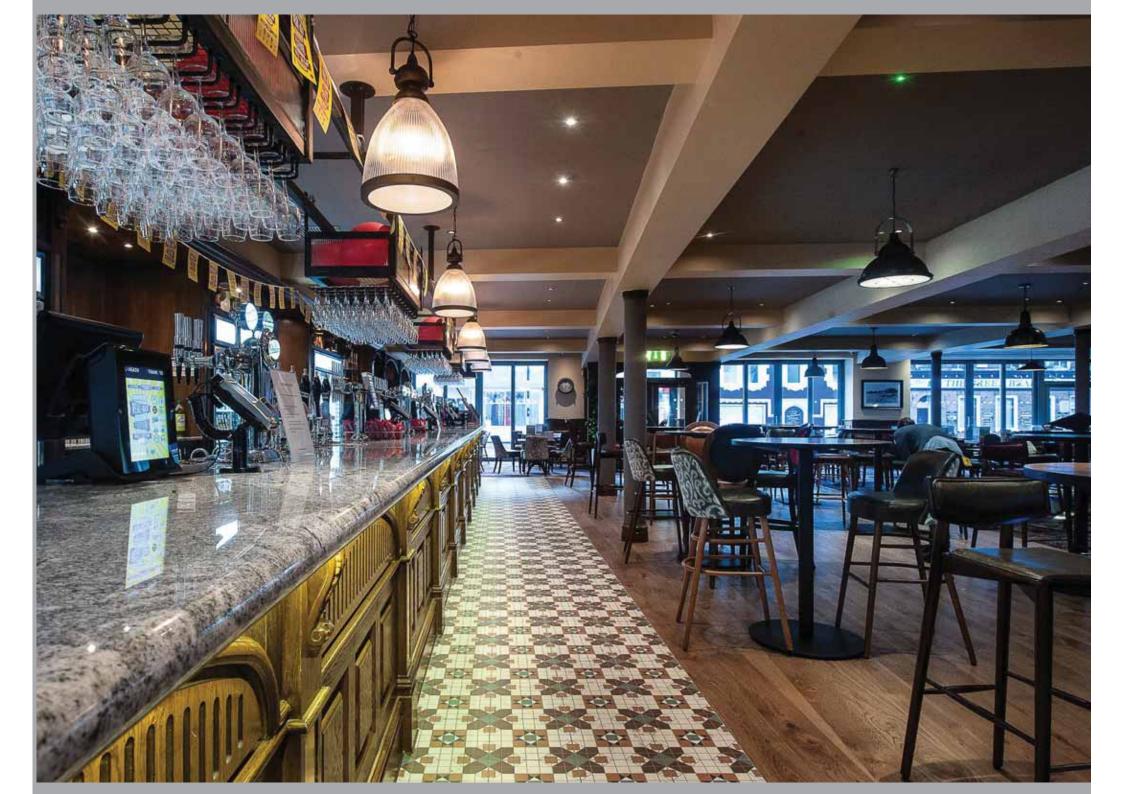

## 2. New Hotels & Pub Developments

Pub 1155 – The Panniers, Barnstaple (Extension & Refurbishment)

Pub 234 – The Perkin Warbeck, Taunton (Pub refurb, Garden & Roof Garden)

Pub 210 – The Troll Cart, Great Yarmouth (Pub Refurbishment and New Hotel)