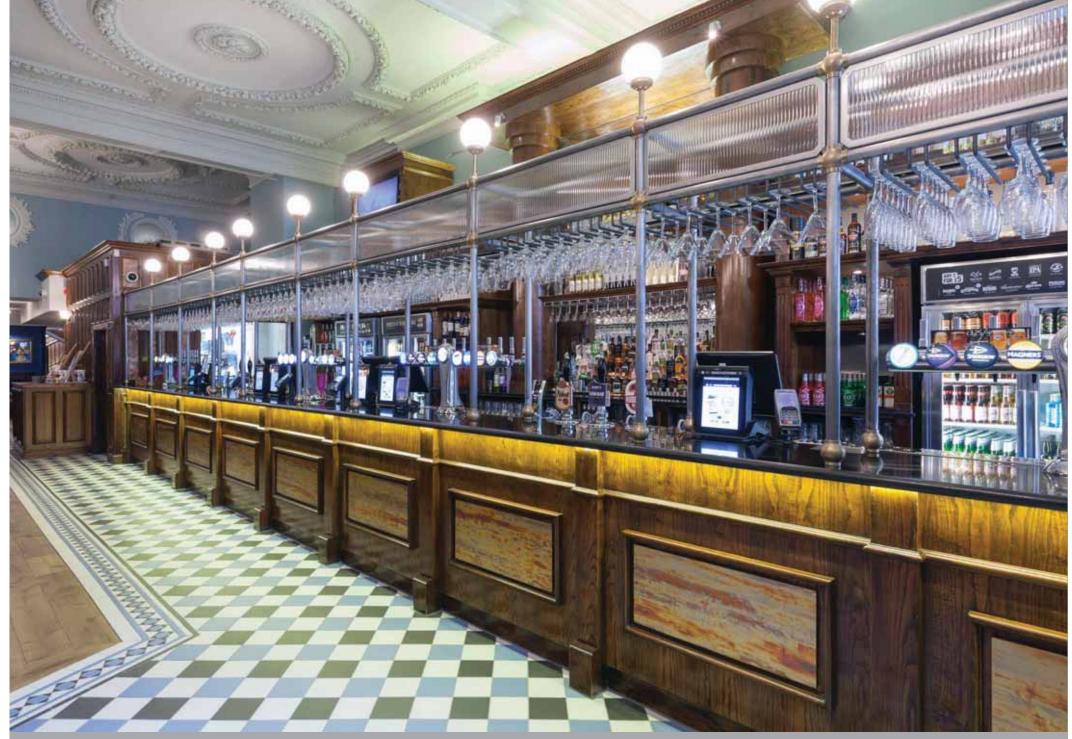

## 2. New Hotels & Pub Developments

Pub 1155 – The Panniers, Barnstaple (Extension & Refurbishment)

Pub 234 – The Perkin Warbeck, Taunton (Pub refurb, Garden & Roof Garden)

Pub 210 – The Troll Cart, Great Yarmouth (Pub Refurbishment and New Hotel)