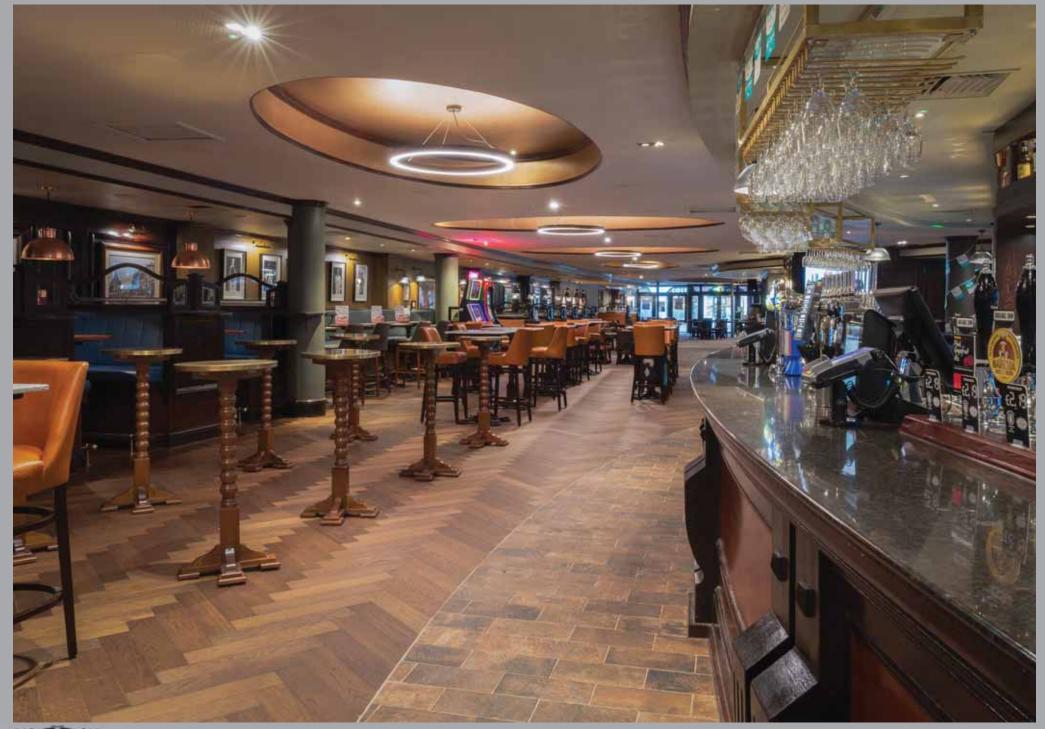

New Pub Openings, Hotels & Refurbishments

## 1. New Pub Openings



















































Pub7426 – Captain Ridley's Shooting Party, Bletchley



































































## 2. New Hotels & Pub Developments





Pub 1155 – The Panniers, Barnstaple (Extension & Refurbishment)

















Pub 234 – The Perkin Warbeck, Taunton (Pub refurb, Garden & Roof Garden)

























Pub 210 – The Troll Cart, Great Yarmouth (Pub Refurbishment and New Hotel)



























Pub 19 – The Red Lion, Gatwick Airport (Extension)



## THE JOHN RUSSELL FOX WETHERSPOON











Pub 291 – The Thomas Ingoldsby, Canterbury (Hotel and Pub Refurb)























Pub 5954 – Man in the Moon, Newport (Isle of Wight - Garden)









Pub 207 – The Prince of Wales, Cardiff