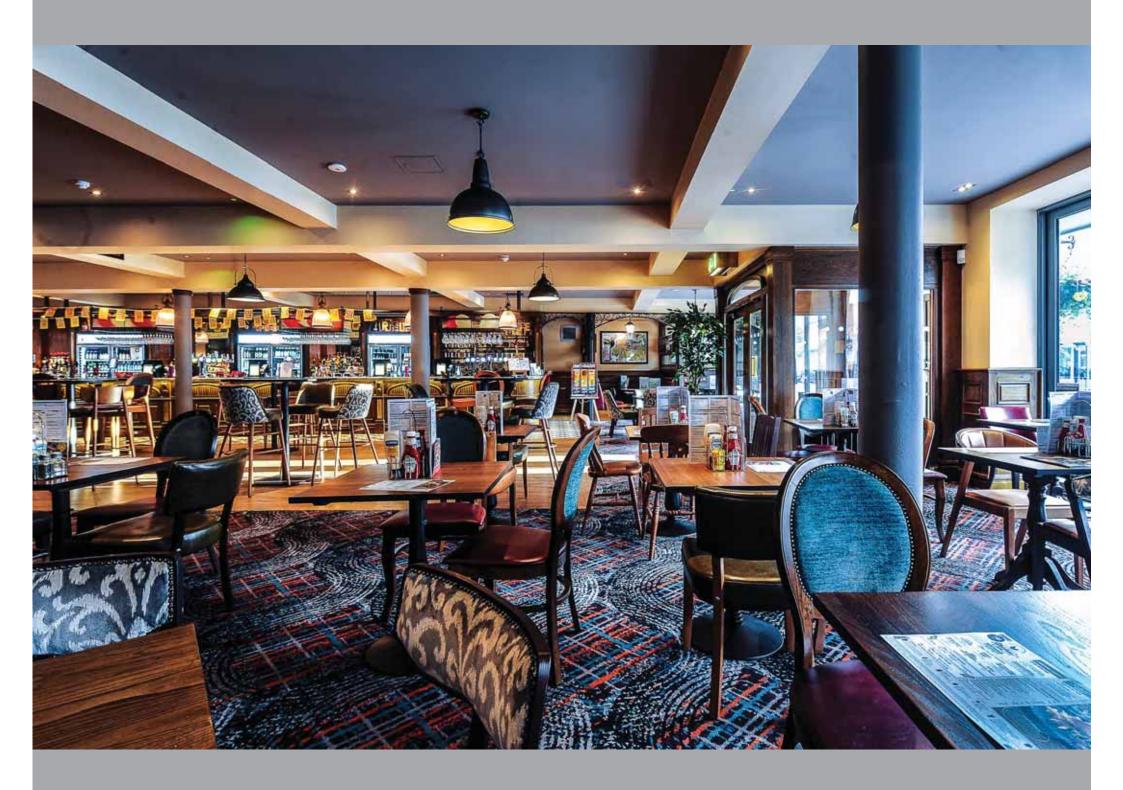

## 2. New Hotels & Pub Developments

Pub 1155 – The Panniers, Barnstaple (Extension & Refurbishment)

Pub 234 – The Perkin Warbeck, Taunton (Pub refurb, Garden & Roof Garden)

Pub 210 – The Troll Cart, Great Yarmouth (Pub Refurbishment and New Hotel)