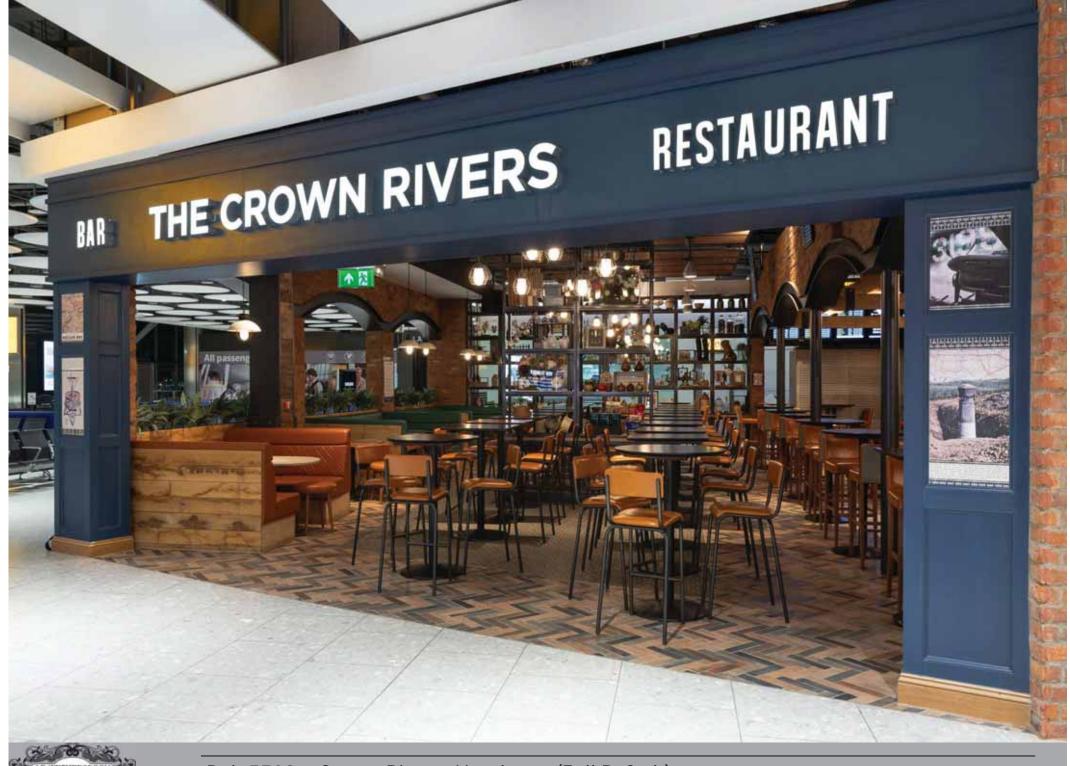

New Pub Openings, Hotels & Refurbishments

## 1. New Pub Openings



















































Pub7426 – Captain Ridley's Shooting Party, Bletchley



































































## 2. New Hotels & Pub Developments





Pub 1155 – The Panniers, Barnstaple (Extension & Refurbishment)

















Pub 234 – The Perkin Warbeck, Taunton (Pub refurb, Garden & Roof Garden)

























Pub 210 – The Troll Cart, Great Yarmouth (Pub Refurbishment and New Hotel)



























Pub 19 – The Red Lion, Gatwick Airport (Extension)



## THE JOHN RUSSELL FOX WETHERSPOON











Pub 291 – The Thomas Ingoldsby, Canterbury (Hotel and Pub Refurb)























Pub 5954 – Man in the Moon, Newport (Isle of Wight - Garden)









Pub 207 – The Prince of Wales, Cardiff