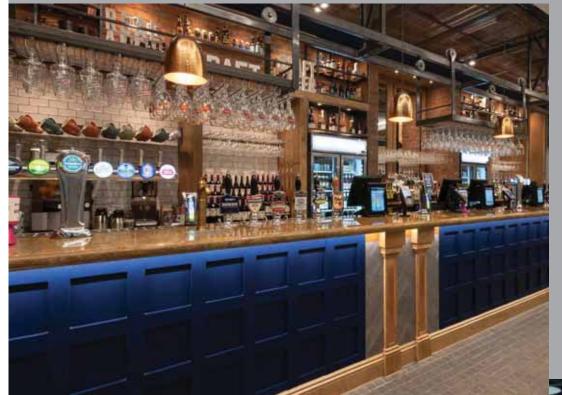

New Pub Openings, Hotels & Refurbishments

## 1. New Pub Openings



















































Pub7426 – Captain Ridley's Shooting Party, Bletchley



































































## 2. New Hotels & Pub Developments





Pub 1155 – The Panniers, Barnstaple (Extension & Refurbishment)

















Pub 234 – The Perkin Warbeck, Taunton (Pub refurb, Garden & Roof Garden)

























Pub 210 – The Troll Cart, Great Yarmouth (Pub Refurbishment and New Hotel)



























Pub 19 – The Red Lion, Gatwick Airport (Extension)



## THE JOHN RUSSELL FOX WETHERSPOON











Pub 291 – The Thomas Ingoldsby, Canterbury (Hotel and Pub Refurb)























Pub 5954 – Man in the Moon, Newport (Isle of Wight - Garden)









Pub 207 – The Prince of Wales, Cardiff