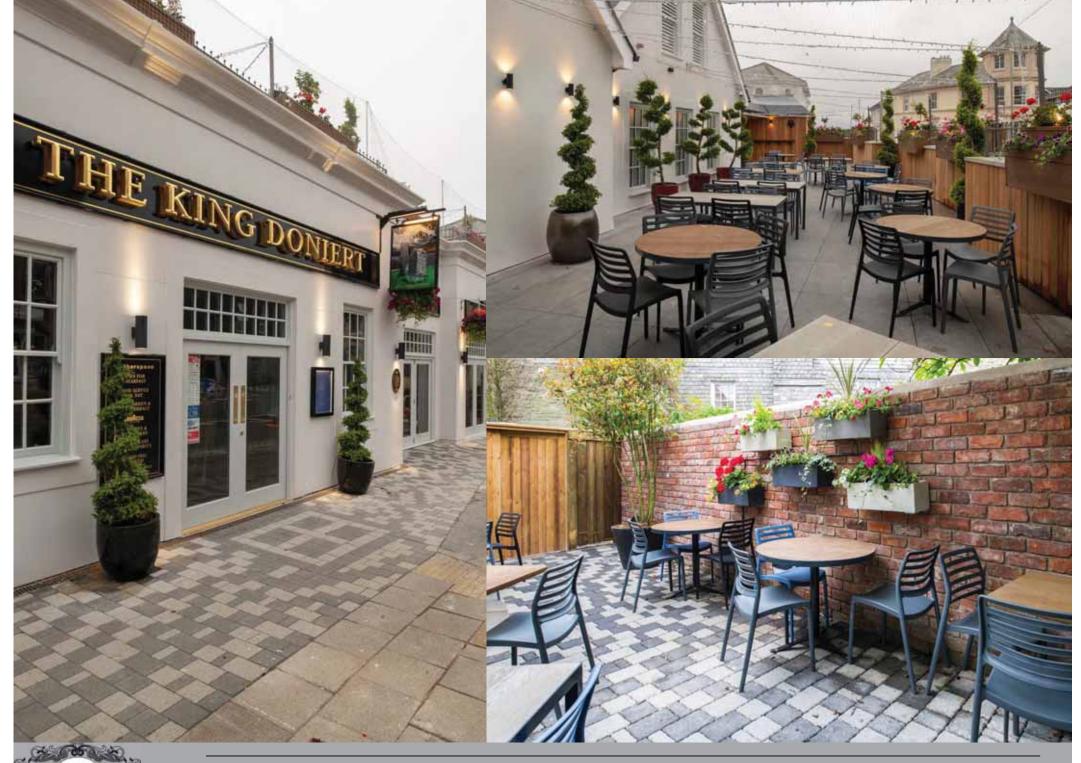

## 2. New Hotels & Pub Developments

Pub 1155 – The Panniers, Barnstaple (Extension & Refurbishment)

Pub 234 – The Perkin Warbeck, Taunton (Pub refurb, Garden & Roof Garden)

Pub 210 – The Troll Cart, Great Yarmouth (Pub Refurbishment and New Hotel)