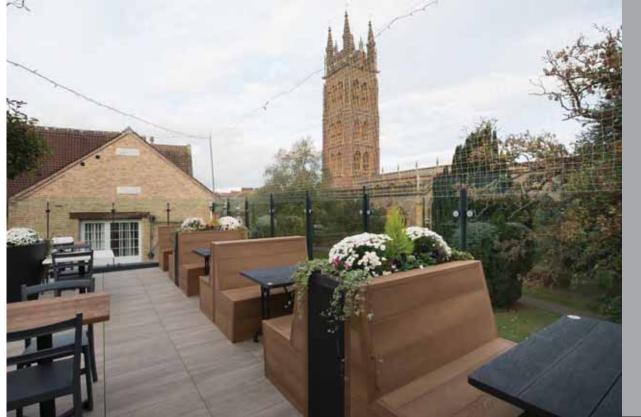

## 2. New Hotels & Pub Developments

Pub 1155 – The Panniers, Barnstaple (Extension & Refurbishment)

Pub 234 – The Perkin Warbeck, Taunton (Pub refurb, Garden & Roof Garden)

Pub 210 – The Troll Cart, Great Yarmouth (Pub Refurbishment and New Hotel)