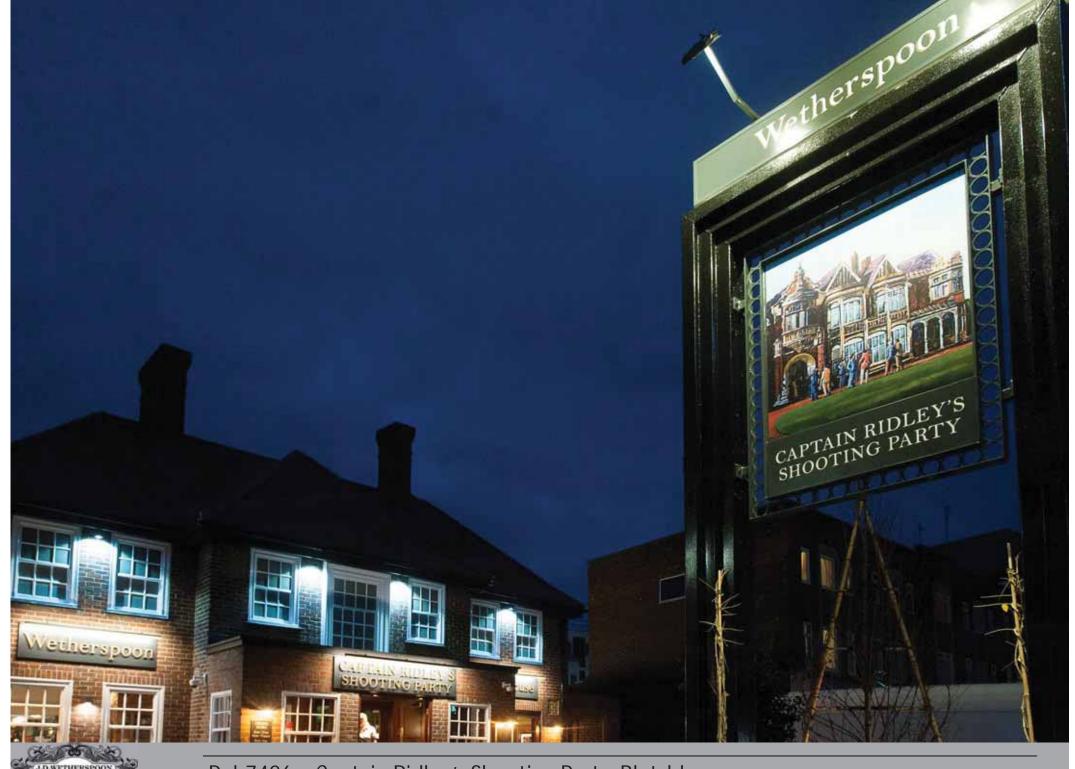

New Pub Openings, Hotels & Refurbishments

## 1. New Pub Openings



















































Pub7426 – Captain Ridley's Shooting Party, Bletchley



































































## 2. New Hotels & Pub Developments





Pub 1155 – The Panniers, Barnstaple (Extension & Refurbishment)

















Pub 234 – The Perkin Warbeck, Taunton (Pub refurb, Garden & Roof Garden)

























Pub 210 – The Troll Cart, Great Yarmouth (Pub Refurbishment and New Hotel)



























Pub 19 – The Red Lion, Gatwick Airport (Extension)



## THE JOHN RUSSELL FOX WETHERSPOON











Pub 291 – The Thomas Ingoldsby, Canterbury (Hotel and Pub Refurb)























Pub 5954 – Man in the Moon, Newport (Isle of Wight - Garden)









Pub 207 – The Prince of Wales, Cardiff