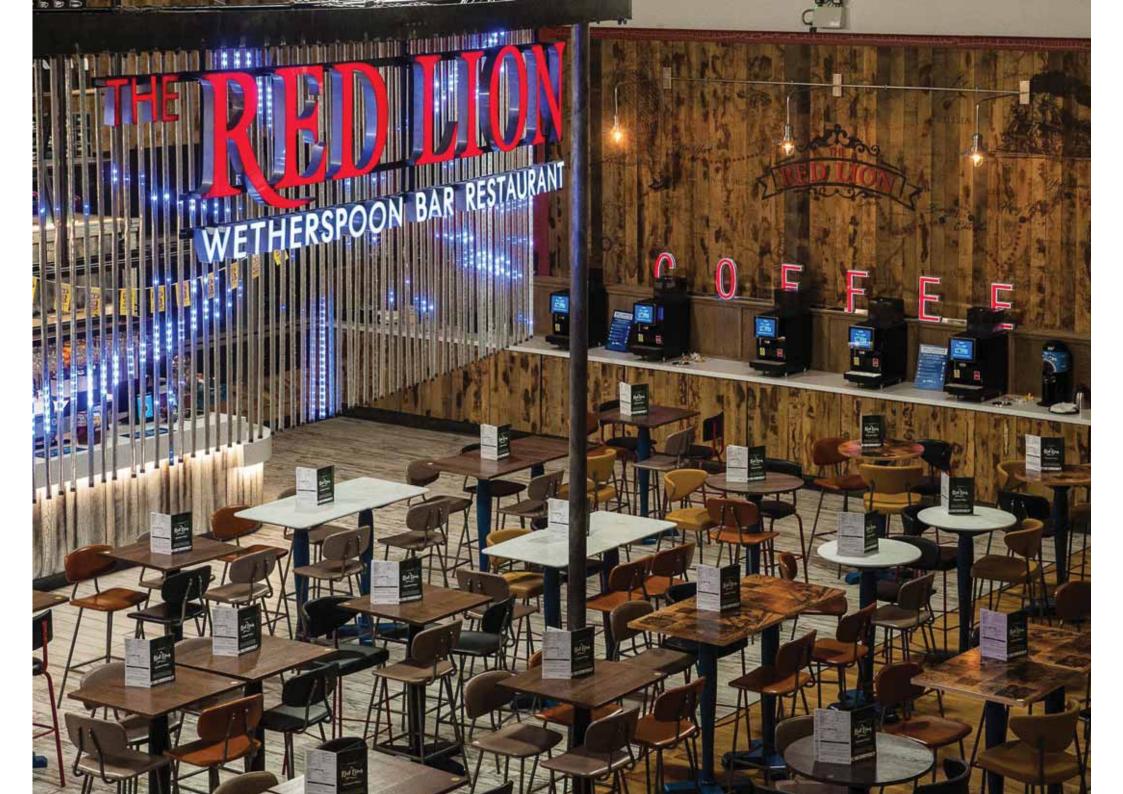

New Pub Openings, Hotels & Refurbishments

## 1. New Pub Openings



















































Pub7426 – Captain Ridley's Shooting Party, Bletchley



































































## 2. New Hotels & Pub Developments





Pub 1155 – The Panniers, Barnstaple (Extension & Refurbishment)

















Pub 234 – The Perkin Warbeck, Taunton (Pub refurb, Garden & Roof Garden)

























Pub 210 – The Troll Cart, Great Yarmouth (Pub Refurbishment and New Hotel)



























Pub 19 – The Red Lion, Gatwick Airport (Extension)



## THE JOHN RUSSELL FOX WETHERSPOON











Pub 291 – The Thomas Ingoldsby, Canterbury (Hotel and Pub Refurb)























Pub 5954 – Man in the Moon, Newport (Isle of Wight - Garden)









Pub 207 – The Prince of Wales, Cardiff