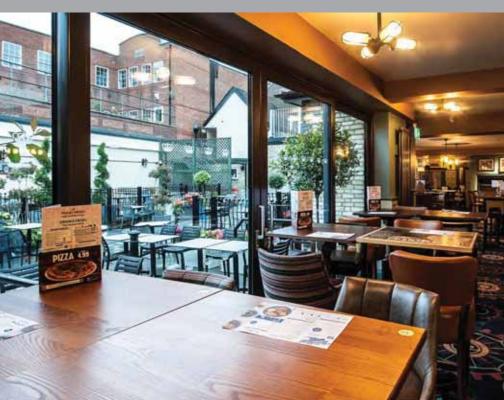

New Pub Openings, Hotels & Refurbishments

## 1. New Pub Openings



















































Pub7426 – Captain Ridley's Shooting Party, Bletchley



































































## 2. New Hotels & Pub Developments





Pub 1155 – The Panniers, Barnstaple (Extension & Refurbishment)

















Pub 234 – The Perkin Warbeck, Taunton (Pub refurb, Garden & Roof Garden)

























Pub 210 – The Troll Cart, Great Yarmouth (Pub Refurbishment and New Hotel)



























Pub 19 – The Red Lion, Gatwick Airport (Extension)



## THE JOHN RUSSELL FOX WETHERSPOON











Pub 291 – The Thomas Ingoldsby, Canterbury (Hotel and Pub Refurb)























Pub 5954 – Man in the Moon, Newport (Isle of Wight - Garden)









Pub 207 – The Prince of Wales, Cardiff