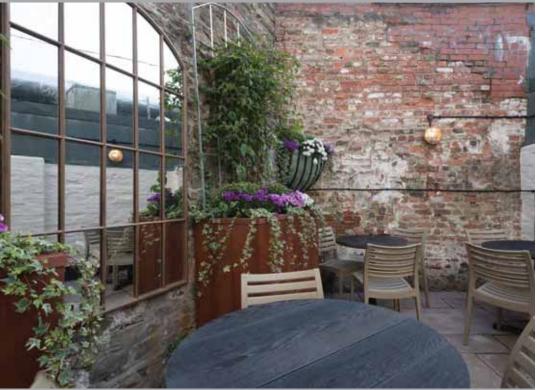

## 2. New Hotels & Pub Developments

Pub 1155 – The Panniers, Barnstaple (Extension & Refurbishment)

Pub 234 – The Perkin Warbeck, Taunton (Pub refurb, Garden & Roof Garden)

Pub 210 – The Troll Cart, Great Yarmouth (Pub Refurbishment and New Hotel)