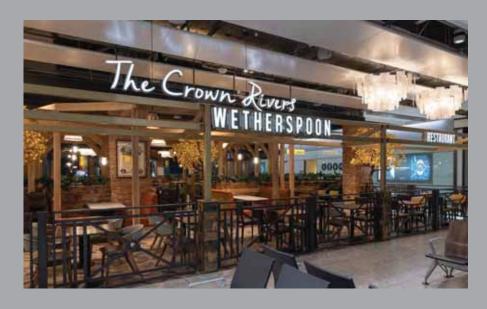

New Pub Openings, Hotels & Refurbishments

## 1. New Pub Openings



















































Pub7426 – Captain Ridley's Shooting Party, Bletchley



































































## 2. New Hotels & Pub Developments





Pub 1155 – The Panniers, Barnstaple (Extension & Refurbishment)

















Pub 234 – The Perkin Warbeck, Taunton (Pub refurb, Garden & Roof Garden)

























Pub 210 – The Troll Cart, Great Yarmouth (Pub Refurbishment and New Hotel)



























Pub 19 – The Red Lion, Gatwick Airport (Extension)



## THE JOHN RUSSELL FOX WETHERSPOON











Pub 291 – The Thomas Ingoldsby, Canterbury (Hotel and Pub Refurb)























Pub 5954 – Man in the Moon, Newport (Isle of Wight - Garden)









Pub 207 – The Prince of Wales, Cardiff