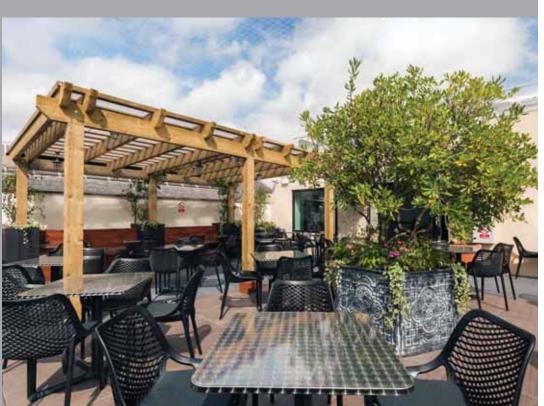

## THE JOHN RUSSELL FOX WETHERSPOON

Pub 291 – The Thomas Ingoldsby, Canterbury (Hotel and Pub Refurb)

Pub 5954 – Man in the Moon, Newport (Isle of Wight - Garden)

Pub 207 – The Prince of Wales, Cardiff