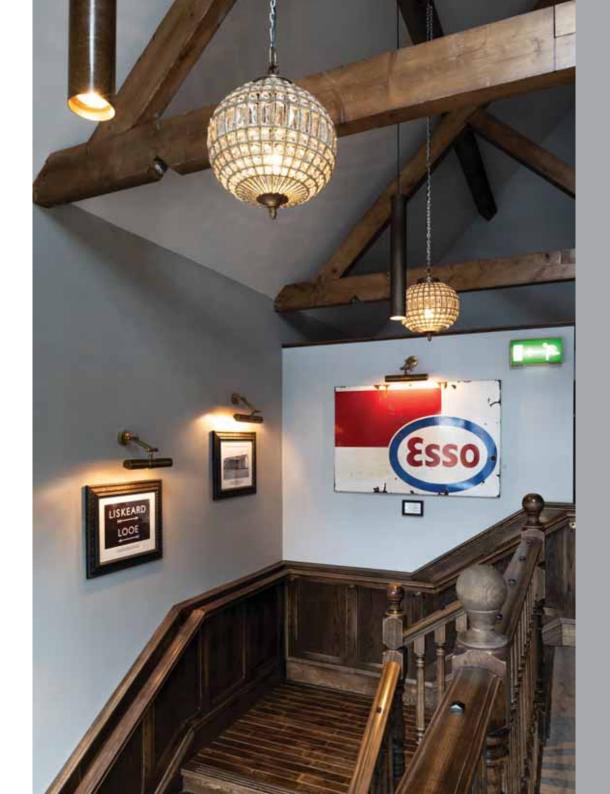

New Pub Openings, Hotels & Refurbishments

## 1. New Pub Openings



















































Pub7426 – Captain Ridley's Shooting Party, Bletchley



































































## 2. New Hotels & Pub Developments





Pub 1155 – The Panniers, Barnstaple (Extension & Refurbishment)

















Pub 234 – The Perkin Warbeck, Taunton (Pub refurb, Garden & Roof Garden)

























Pub 210 – The Troll Cart, Great Yarmouth (Pub Refurbishment and New Hotel)



























Pub 19 – The Red Lion, Gatwick Airport (Extension)



## THE JOHN RUSSELL FOX WETHERSPOON











Pub 291 – The Thomas Ingoldsby, Canterbury (Hotel and Pub Refurb)























Pub 5954 – Man in the Moon, Newport (Isle of Wight - Garden)









Pub 207 – The Prince of Wales, Cardiff