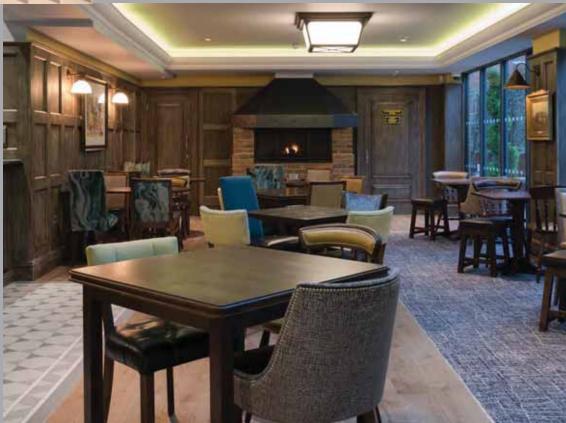

## 2. New Hotels & Pub Developments

Pub 1155 – The Panniers, Barnstaple (Extension & Refurbishment)

Pub 234 – The Perkin Warbeck, Taunton (Pub refurb, Garden & Roof Garden)

Pub 210 – The Troll Cart, Great Yarmouth (Pub Refurbishment and New Hotel)