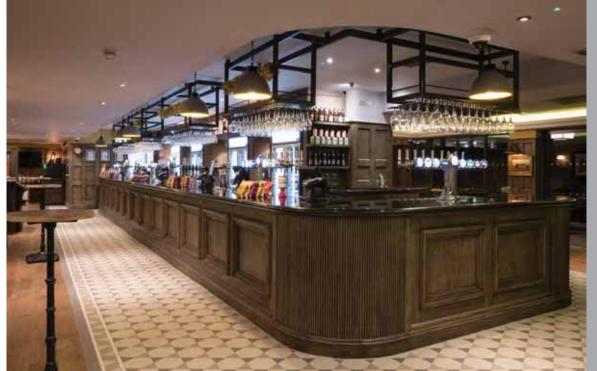

## 2. New Hotels & Pub Developments

Pub 1155 – The Panniers, Barnstaple (Extension & Refurbishment)

Pub 234 – The Perkin Warbeck, Taunton (Pub refurb, Garden & Roof Garden)

Pub 210 – The Troll Cart, Great Yarmouth (Pub Refurbishment and New Hotel)