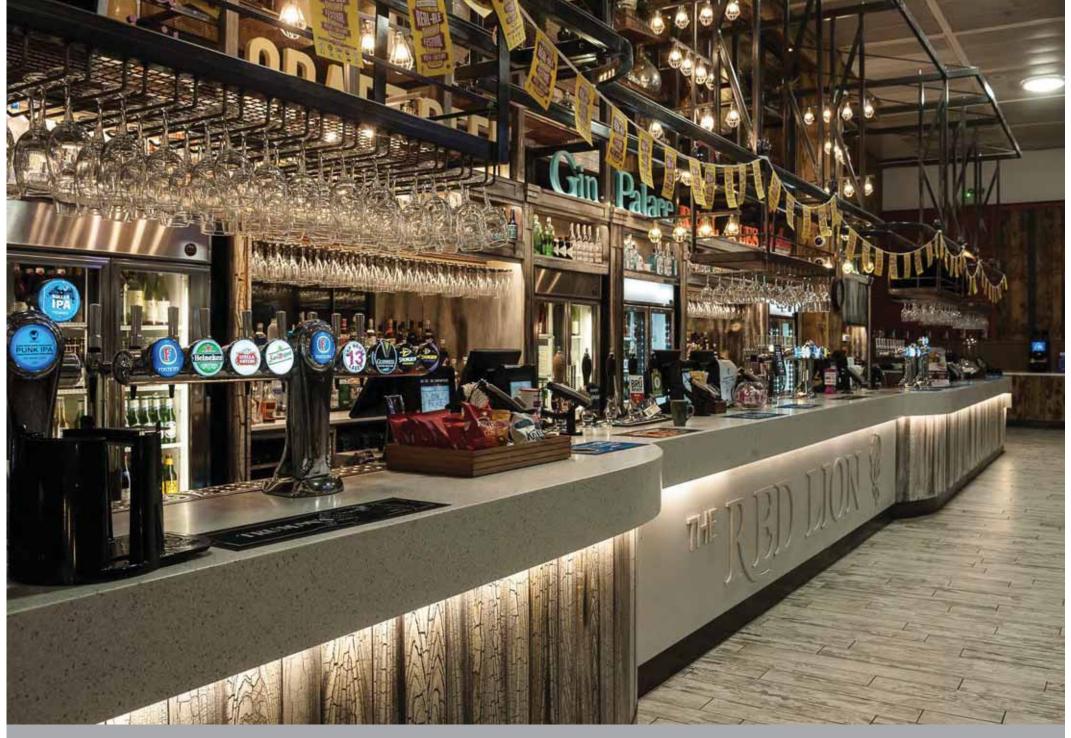

New Pub Openings, Hotels & Refurbishments

## 1. New Pub Openings



















































Pub7426 – Captain Ridley's Shooting Party, Bletchley



































































## 2. New Hotels & Pub Developments





Pub 1155 – The Panniers, Barnstaple (Extension & Refurbishment)

















Pub 234 – The Perkin Warbeck, Taunton (Pub refurb, Garden & Roof Garden)

























Pub 210 – The Troll Cart, Great Yarmouth (Pub Refurbishment and New Hotel)



























Pub 19 – The Red Lion, Gatwick Airport (Extension)



## THE JOHN RUSSELL FOX WETHERSPOON











Pub 291 – The Thomas Ingoldsby, Canterbury (Hotel and Pub Refurb)























Pub 5954 – Man in the Moon, Newport (Isle of Wight - Garden)









Pub 207 – The Prince of Wales, Cardiff