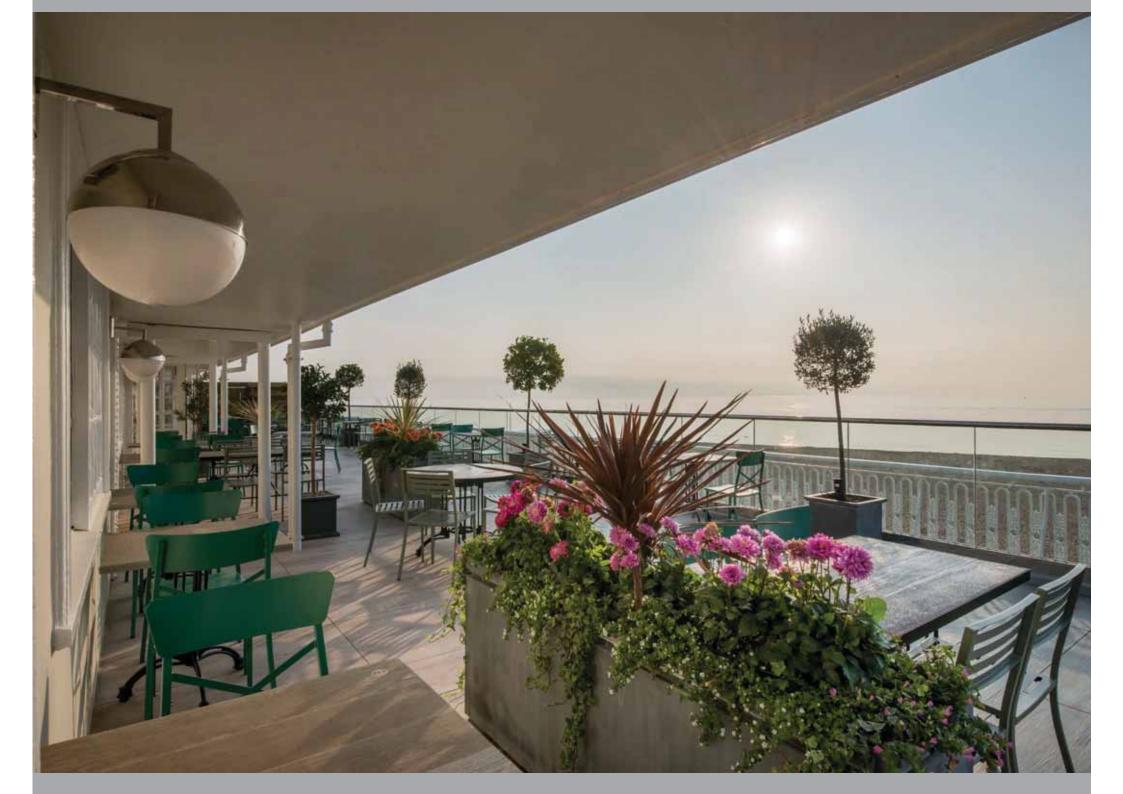

## 2. New Hotels & Pub Developments

Pub 1155 – The Panniers, Barnstaple (Extension & Refurbishment)

Pub 234 – The Perkin Warbeck, Taunton (Pub refurb, Garden & Roof Garden)

Pub 210 – The Troll Cart, Great Yarmouth (Pub Refurbishment and New Hotel)