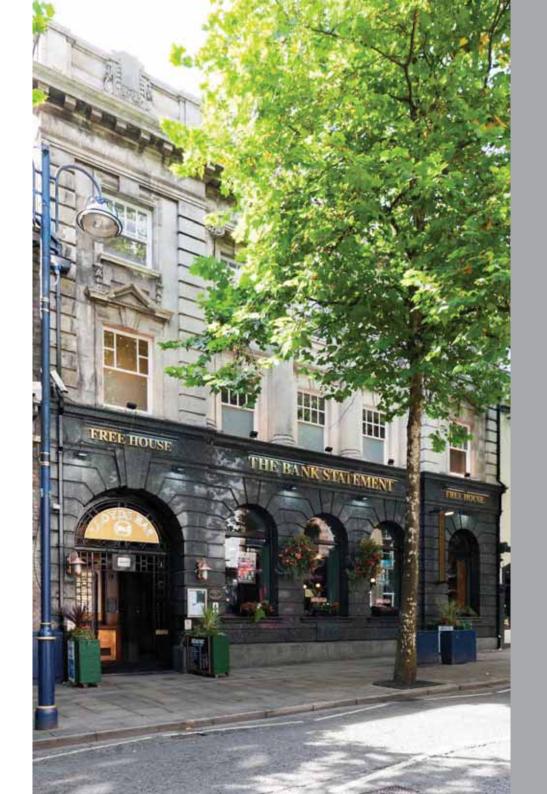

## THE JOHN RUSSELL FOX WETHERSPOON

Pub 291 – The Thomas Ingoldsby, Canterbury (Hotel and Pub Refurb)

Pub 5954 – Man in the Moon, Newport (Isle of Wight - Garden)

Pub 207 – The Prince of Wales, Cardiff