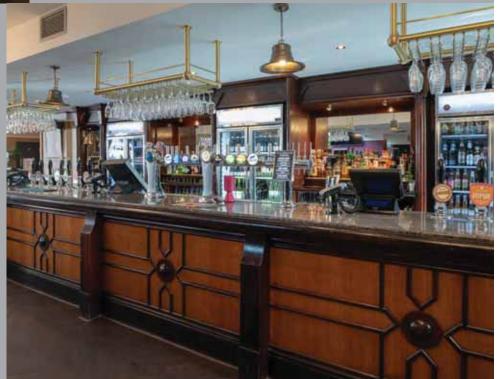

## 2. New Hotels & Pub Developments

Pub 1155 – The Panniers, Barnstaple (Extension & Refurbishment)

Pub 234 – The Perkin Warbeck, Taunton (Pub refurb, Garden & Roof Garden)

Pub 210 – The Troll Cart, Great Yarmouth (Pub Refurbishment and New Hotel)