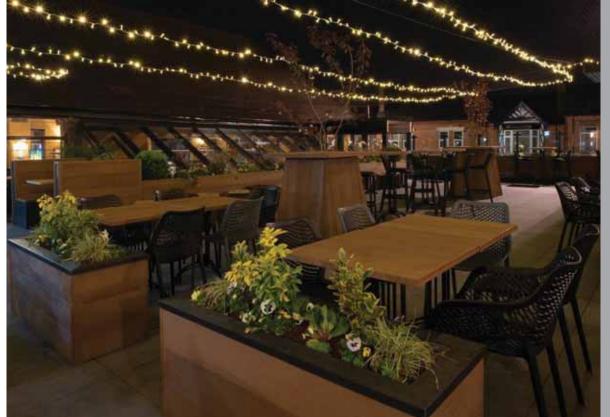

## 2. New Hotels & Pub Developments

Pub 1155 – The Panniers, Barnstaple (Extension & Refurbishment)

Pub 234 – The Perkin Warbeck, Taunton (Pub refurb, Garden & Roof Garden)

Pub 210 – The Troll Cart, Great Yarmouth (Pub Refurbishment and New Hotel)