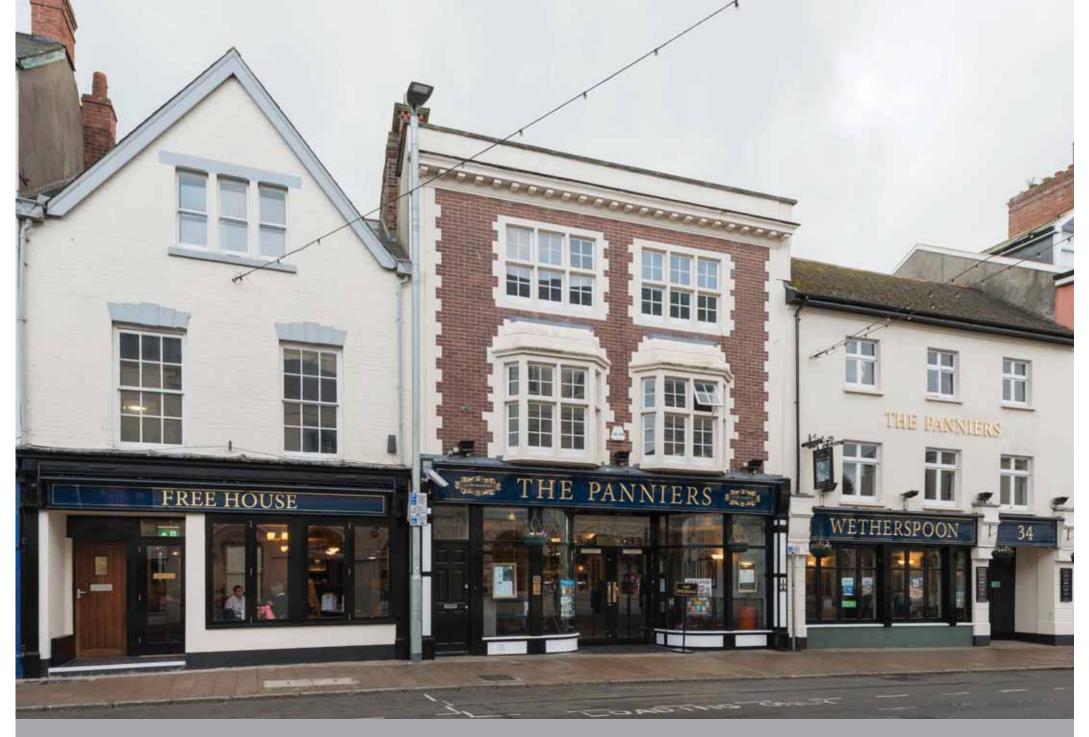

## 2. New Hotels & Pub Developments

Pub 1155 – The Panniers, Barnstaple (Extension & Refurbishment)

Pub 234 – The Perkin Warbeck, Taunton (Pub refurb, Garden & Roof Garden)

Pub 210 – The Troll Cart, Great Yarmouth (Pub Refurbishment and New Hotel)