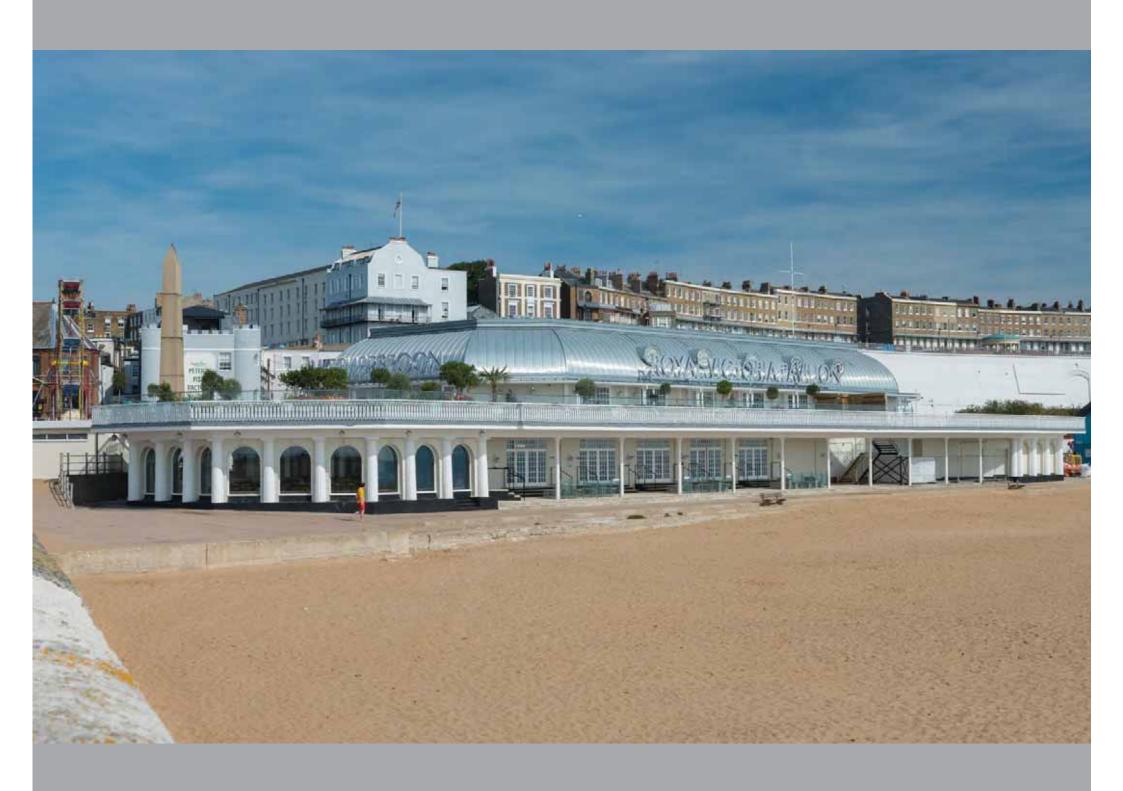

New Pub Openings, Hotels & Refurbishments

## 1. New Pub Openings



















































Pub7426 – Captain Ridley's Shooting Party, Bletchley



































































## 2. New Hotels & Pub Developments





Pub 1155 – The Panniers, Barnstaple (Extension & Refurbishment)

















Pub 234 – The Perkin Warbeck, Taunton (Pub refurb, Garden & Roof Garden)

























Pub 210 – The Troll Cart, Great Yarmouth (Pub Refurbishment and New Hotel)



























Pub 19 – The Red Lion, Gatwick Airport (Extension)



## THE JOHN RUSSELL FOX WETHERSPOON











Pub 291 – The Thomas Ingoldsby, Canterbury (Hotel and Pub Refurb)























Pub 5954 – Man in the Moon, Newport (Isle of Wight - Garden)









Pub 207 – The Prince of Wales, Cardiff