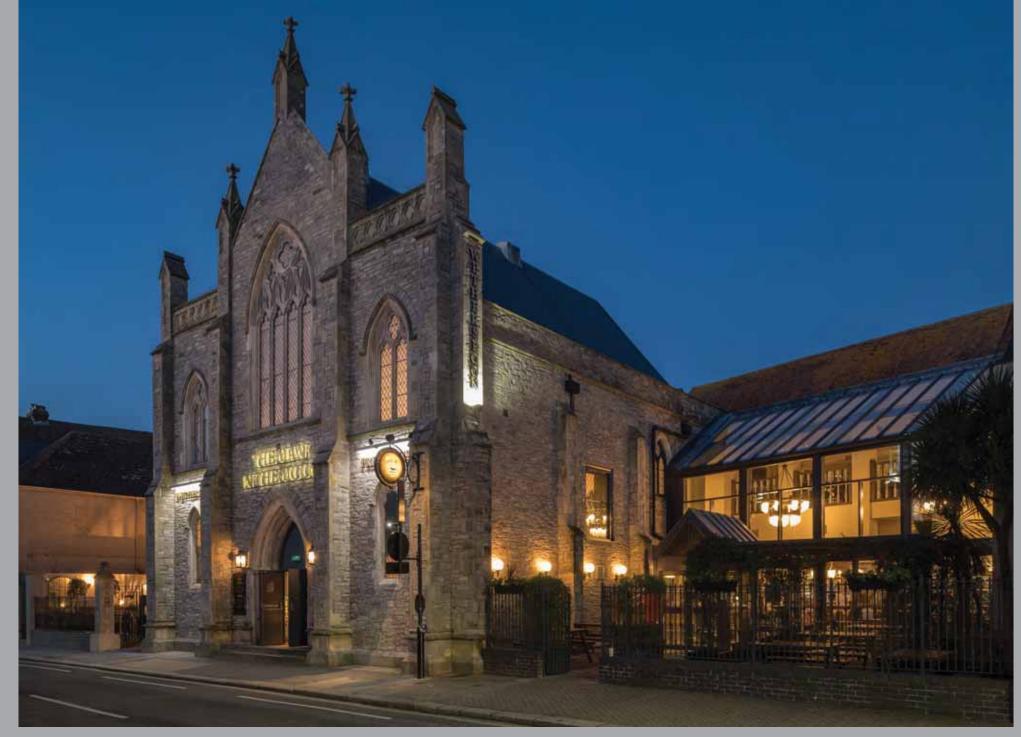

## THE JOHN RUSSELL FOX WETHERSPOON

Pub 291 – The Thomas Ingoldsby, Canterbury (Hotel and Pub Refurb)

Pub 5954 – Man in the Moon, Newport (Isle of Wight - Garden)

Pub 207 – The Prince of Wales, Cardiff