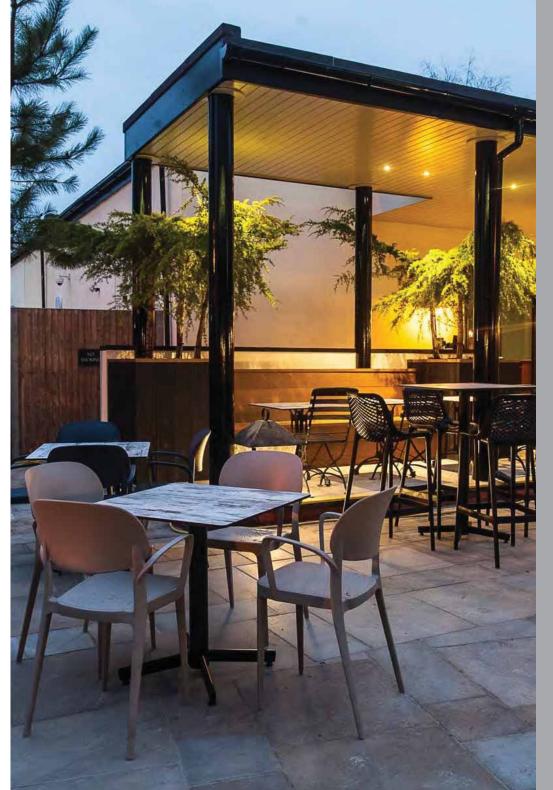

New Pub Openings, Hotels & Refurbishments

## 1. New Pub Openings



















































Pub7426 – Captain Ridley's Shooting Party, Bletchley



































































## 2. New Hotels & Pub Developments





Pub 1155 – The Panniers, Barnstaple (Extension & Refurbishment)

















Pub 234 – The Perkin Warbeck, Taunton (Pub refurb, Garden & Roof Garden)

























Pub 210 – The Troll Cart, Great Yarmouth (Pub Refurbishment and New Hotel)



























Pub 19 – The Red Lion, Gatwick Airport (Extension)



## THE JOHN RUSSELL FOX WETHERSPOON











Pub 291 – The Thomas Ingoldsby, Canterbury (Hotel and Pub Refurb)























Pub 5954 – Man in the Moon, Newport (Isle of Wight - Garden)









Pub 207 – The Prince of Wales, Cardiff