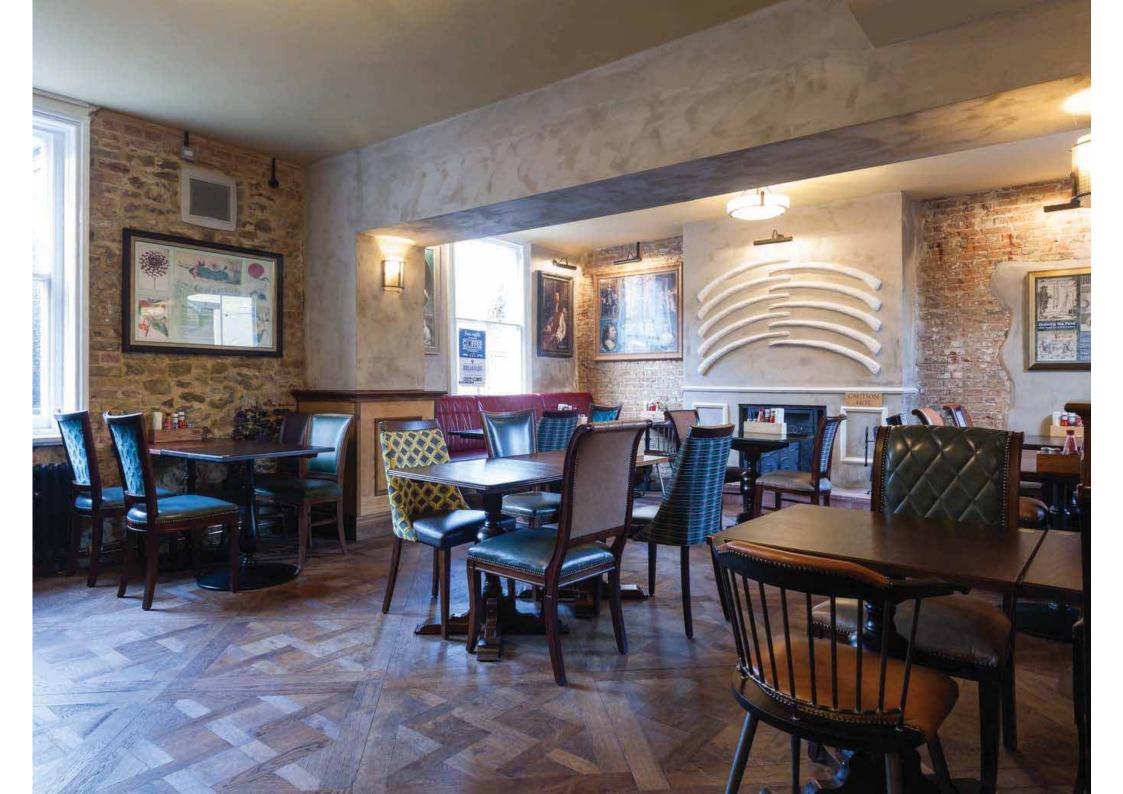

## THE JOHN RUSSELL FOX WETHERSPOON

Pub 291 – The Thomas Ingoldsby, Canterbury (Hotel and Pub Refurb)

Pub 5954 – Man in the Moon, Newport (Isle of Wight - Garden)

Pub 207 – The Prince of Wales, Cardiff